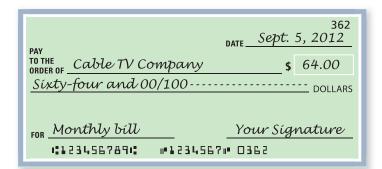

- **6.** You forget to record check #362 in your checkbook registry.
  - **a.** Explain the consequences of this omission.
  - **b.** Your bank charges \$40 for a bad check. Find the actual balance in your checking account as of 9/9/12.