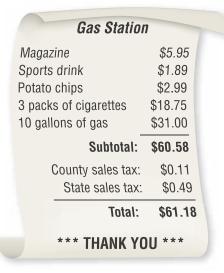

## Gas Station In Exercises 1-6, use the sales receipt.

- 1. Sales taxes are not applied to cigarettes and gasoline for this purchase.
  - **a.** What is the state sales tax rate?
  - **b.** What is the county sales tax rate?
  - **c.** Use the table on page 80 to determine the state in which the gas station is located.
- **2.** The state excise tax on a pack of cigarettes is \$1.03.
  - **a.** How much is paid in state excise tax for the cigarettes?
  - **b.** What percent of the cost of the cigarettes is allocated to state excise tax?
- **3.** The state excise tax on a gallon of gasoline is \$0.17.
  - **a.** How much is paid in state excise tax for the gasoline?
  - **b.** What percent of the cost of the gasoline is allocated to state excise tax?
- **4.** How would you enter this trip to the gas station in your monthly budget?