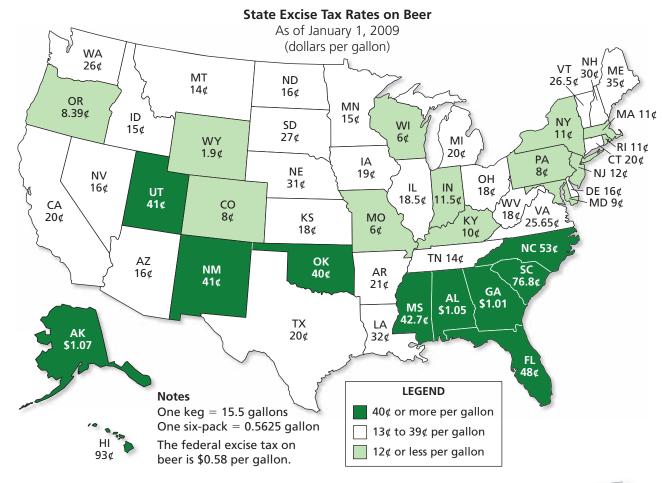

Beer Tax In Exercises 9–13, use the information in the map. (See Examples 3 and 4.)

- **9.** In which state is the excise tax rate on beer the least? the greatest?
- **10.** What is the state excise tax on a keg of beer in Georgia? in Idaho?
- 11. What is the state excise tax on a 6-pack of beer in Alaska?
- **12.** A customer in Florida buys a 12-pack of beer. How much does the customer pay in federal and state excise taxes?
- **13.** A bar manager in South Carolina purchases a keg of beer for \$110.00. What percent of the cost is allocated to federal and state excise taxes?
- **14.** Excise Tax vs. Sales Tax How is an excise tax different from a sales tax? Explain your reasoning.