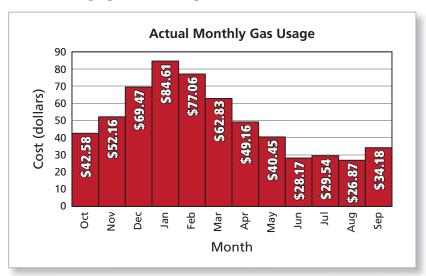

## 1.1 Exercises

**Equal-Payment Plan** In Exercises 1 and 2, use the graph. (See Example 1.)

- 1. From October through August, on an equal-payment plan, you pay \$50 each month on your gas bill. How much do you owe in September?
- 2. You are on an equal-payment plan. What is the least amount that you can pay each month from October through August to owe nothing in September?