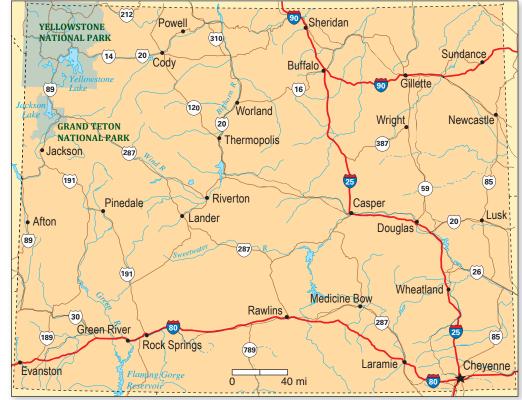

- **21.** Estimate the distance from Cheyenne to Gillette.
- 22. You are planning a trip from Riverton to Gillette. You want to stop in Douglas along the way. Estimate the total distance of the trip.
- 23. Your car can travel
  274 miles on a tank
  of gas. Each tank
  contains 12.7 gallons.
  Estimate the fuel
  cost for a trip from
  Laramie to Evanston.
  Use a gas price of
  \$2.92 per gallon.

- **24.** Estimate the area of the portion of Yellowstone National Park that is in Wyoming.
- **25.** Describe different ways to find the distance between two cities.

Copyright © Larson Texts, Inc. All rights reserved.