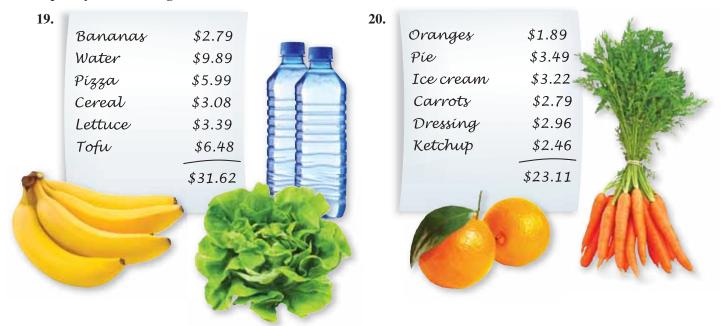

## Extending Concepts

Grocery Bill In Exercises 19 and 20, use rounding to decide whether the total is reasonable. Explain your reasoning.

Maps In Exercises 21–25, use a ruler and the scale on the map of Wyoming.