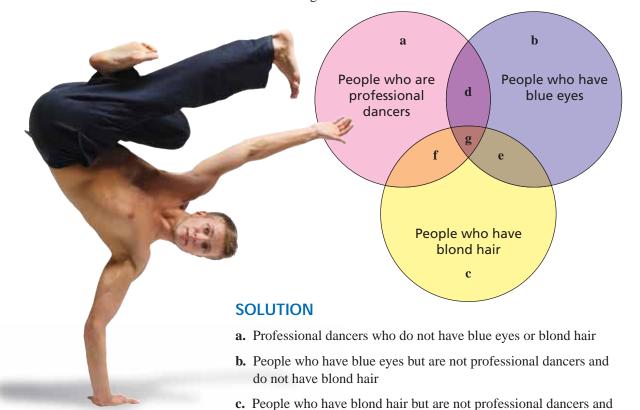

## **Describing Set Diagram Regions**

The set diagram has seven regions. Describe the characteristics of people who are in each region.

do not have blue eyes

- d. Professional dancers who have blue eyes but do not have blond hair
- e. People who have blue eyes and blond hair but are not professional dancers
- f. Professional dancers who have blond hair but do not have blue eyes
- g. Professional dancers with blue eyes and blond hair

## EXAMPLE 2