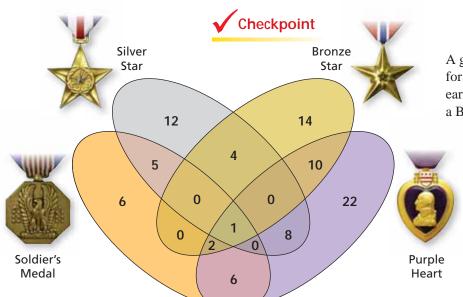

## Help at Math.andY@U.com

A group of military veterans gathers for a reunion dinner. Each veteran earned a Soldier's Medal, a Silver Star, a Bronze Star, or a Purple Heart.

- **h.** How many earned a Purple Heart?
  - i. How many earned a Purple Heart *or* a Bronze Star?
- **j.** How many earned a Purple Heart *and* a Bronze Star?
- **k.** How many of the veterans earned all four medals? Explain.